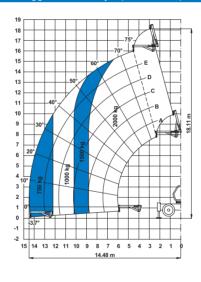

## **Load Charts**

## On wheels with forks

On outriggers with forks

On wheels with 800 L shovel

On outriggers with 5t fixed hook on plate

On outriggers with 2m jib (mechanical)

On outriggers with 4m jib (mechanical/hydraulic)