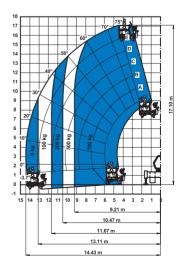

## On wheels with forks

On outriggers with forks

On wheels with 800 L shovel

On outriggers with 5t fixed hook on plate

On outriggers with 2m jib (mechanical)

On outriggers with 4m jib (mechanical/hydraulic)

On outriggers with 3t hydraulic hoist

On outriggers with fixed work platform

On outriggers with rotating extendable work platform