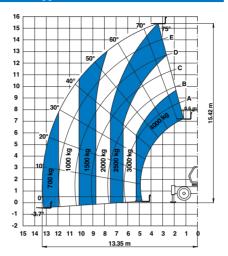

## On wheels with forks

On outriggers with forks

On wheels with 800 L shovel

On outriggers with 5t fixed hook on plate

On outriggers with 2m jib (mechanical)

On outriggers with 4m jib (mechanical/hydraulic)