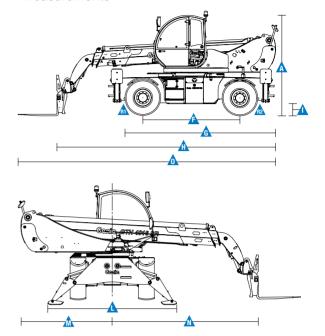

## Specifications

| Model                                     | GTH <sup>™</sup> -4016 F | }   |             |
|-------------------------------------------|--------------------------|-----|-------------|
| Measurements                              | Metric                   |     | Imperial    |
| Lifting height maximum with outriggers    | 15.42 m                  |     | 50 ft 7 in  |
| Lifting height maximum without outriggers | 15.31 m                  |     | 50 ft 3 in  |
| Lifting capacity maximum                  | 4,000 kg                 |     | 8,818 lbs   |
| Lift capacity at maximum height           | 2,500 kg                 |     | 5,511 lbs   |
| Lift capacity at maximum reach            | 700 kg                   |     | 1,543 lbs   |
| Forward reach maximum                     | 13.35 m                  |     | 43 ft 10 in |
| Reach at maximum height                   | 3.40 m                   |     | 11 ft 2 in  |
| ▲ Height                                  | 2.99 m                   |     | 9 ft 10 in  |
| ⚠ Height at steering wheel                | 2.22 m                   |     | 7 ft 3 in   |
|                                           | 2.40 m                   |     | 7 ft 10 in  |
| ♠ Cab width                               | 93 cm                    |     | 3 ft        |
| <u>↑</u> Track                            | 1.95 m                   |     | 6 ft 5 in   |
| ▲ Wheelbase                               | 3.00 m                   |     | 9 ft 10 in  |
| ▲ Length at front wheels                  | 4.66 m                   |     | 15 ft 3 in  |
| ▲ Length at fork-holder plate             | 6.76 m                   |     | 22 ft 2 in  |
| ▲ Ground clearance                        | 34 cm                    |     | 1 ft 1 in   |
| ▲ Overall width, outriggers extended      | 3.64 m                   |     | 11 ft 11 in |
| ★ Side rear overhang                      | 2.60 m                   |     | 8 ft 6 in   |
|                                           | 4.16 m                   |     | 13 ft 8 in  |
| ♠ Overall length                          | 7.96 m                   |     | 26 ft 1 in  |
| ♠ Obstruction angle                       |                          | 31° |             |
| ♠ Departure angle                         |                          | 31° |             |

## Measurements