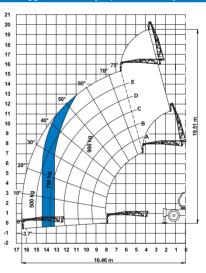

## **Load Charts**

## On wheels with forks

On outriggers with forks

On wheels with 800 L shovel

On outriggers with 5t fixed hook on plate

On outriggers with 2m jib (mechanical)

On outriggers with 4m jib (mechanical/hydraulic)