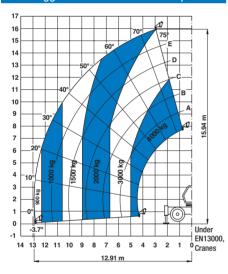

## **Load Charts**

## On wheels with forks

On outriggers with forks

On wheels with 800 L shovel

On outriggers with 5t fixed hook on plate

On outriggers with 2m jib (mechanical)

On outriggers with 4m jib (mechanical/hydraulic)