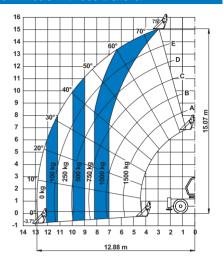

## On wheels with forks

On outriggers with forks

On wheels with 800 L shovel

On outriggers with 5t fixed hook on plate

On outriggers with 2m jib (mechanical)

On outriggers with 4m jib (mechanical/hydraulic)