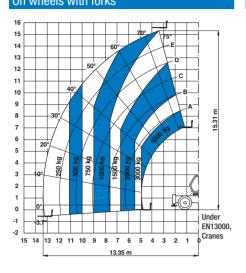

## On wheels with forks

On outriggers with forks

On wheels with 800 L shovel

On outriggers with 5t fixed hook on plate

On outriggers with 2m jib (mechanical)

On outriggers with 4m jib (mechanical/hydraulic)