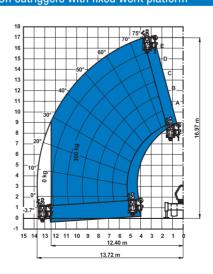

## On wheels with forks

On outriggers with forks

On wheels with 800 L shovel

On outriggers with 5t fixed hook on plate

On outriggers with 2m jib (mechanical)

On outriggers with 4m jib (mechanical/hydraulic)

On outriggers with 3t hydraulic hoist

On outriggers with fixed work platform

On outriggers with rotating extendable work platform