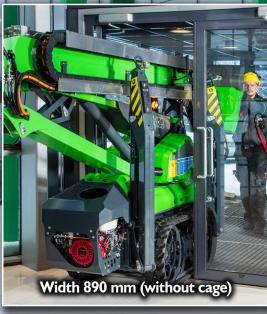

# Easy to operate and service-friendly

|                              | LEGUAN 135 NEO                  |  |  |  |  |  |
|------------------------------|---------------------------------|--|--|--|--|--|
| Max. work cage load          | 250 kg / 2 persons              |  |  |  |  |  |
| Max. working height          | 13.40 m                         |  |  |  |  |  |
| Max. platform height         | II.40 m                         |  |  |  |  |  |
| Max. outreach                | 6.6 m (250 kg) / 7.1 m (120 kg) |  |  |  |  |  |
| Transport length             | 4.55 m                          |  |  |  |  |  |
| Platform dimensions W x L    | 1.33 x 0.75 m                   |  |  |  |  |  |
| Rotation of basket           | 80° (±40°)                      |  |  |  |  |  |
| Slewing                      | 360°                            |  |  |  |  |  |
| Gradeability                 | 50 % (27 deg.)                  |  |  |  |  |  |
| Transport height             | 1.94 m                          |  |  |  |  |  |
| Outrigger support dimensions | 3.14 x 3.07 m                   |  |  |  |  |  |
| Max. slope for outriggers    | 21 % (12 deg.)                  |  |  |  |  |  |
| Weight with tracks / tyres   | 1650 kg / 1650 kg               |  |  |  |  |  |
| Power source                 | Honda 13 hp petrol              |  |  |  |  |  |
|                              | 230 V / I I 0 V                 |  |  |  |  |  |
| Drive system: hydraulic      | 4WD                             |  |  |  |  |  |
|                              | Tracks                          |  |  |  |  |  |
| Drive speed max.             | 2.5 km/h                        |  |  |  |  |  |