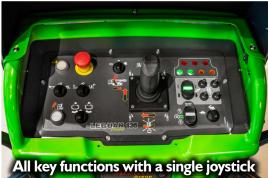

## Leguan 135 NEO main features

- Easy to operate
- All key functions are controlled with a single joystick
- · Max. work cage load 250 kg
- Automatic outreach monitoring system, allowed outreach is dependant on the work cage load
- · Automatic and manual leveling
- Booms can be operated automatically to transport position
- Available with tracks or 4WD
- · Excellent off-road driving capabilities
- New XY-function: The distance of the work cage to the wall is automatically kept same (within allowed working area)
- Tailored trailer available (option)