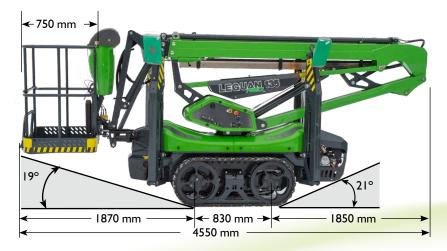

# Easy to operate and service-friendly

|                              | LEGUAN 135 NEO                  |  |  |  |  |  |
|------------------------------|---------------------------------|--|--|--|--|--|
| Max. work cage load          | 250 kg / 2 persons              |  |  |  |  |  |
| Max. working height          | 13.40 m                         |  |  |  |  |  |
| Max. platform height         | II.40 m                         |  |  |  |  |  |
| Max. outreach                | 6.6 m (250 kg) / 7.1 m (120 kg) |  |  |  |  |  |
| Transport length             | 4.55 m                          |  |  |  |  |  |
| Platform dimensions W x L    | 1.33 x 0.75 m                   |  |  |  |  |  |
| Rotation of basket           | 80° (±40°)                      |  |  |  |  |  |
| Slewing                      | 360°                            |  |  |  |  |  |
| Gradeability                 | 50 % (27 deg.)                  |  |  |  |  |  |
| Transport height             | 1.94 m                          |  |  |  |  |  |
| Outrigger support dimensions | 3.14 x 3.07 m                   |  |  |  |  |  |
| Max. slope for outriggers    | 21 % (12 deg.)                  |  |  |  |  |  |
| Weight with tracks / tyres   | 1650 kg / 1650 kg               |  |  |  |  |  |
| Power source                 | Honda 13 hp petrol              |  |  |  |  |  |
|                              | 230 V / I I 0 V                 |  |  |  |  |  |
| Drive system: hydraulic      | 4WD                             |  |  |  |  |  |
|                              | Tracks                          |  |  |  |  |  |
| Drive speed max.             | 2.5 km/h                        |  |  |  |  |  |