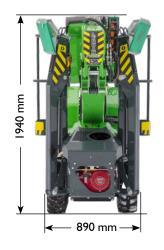

# Easy to operate and service-friendly

|                              | LEGUAN 135 NEO                  |  |  |  |  |  |
|------------------------------|---------------------------------|--|--|--|--|--|
| Max. work cage load          | 250 kg / 2 persons              |  |  |  |  |  |
| Max. working height          | 13.40 m                         |  |  |  |  |  |
| Max. platform height         | II.40 m                         |  |  |  |  |  |
| Max. outreach                | 6.6 m (250 kg) / 7.1 m (120 kg) |  |  |  |  |  |
| Transport length             | 4.55 m                          |  |  |  |  |  |
| Platform dimensions W x L    | 1.33 x 0.75 m                   |  |  |  |  |  |
| Rotation of basket           | 80° (±40°)                      |  |  |  |  |  |
| Slewing                      | 360°                            |  |  |  |  |  |
| Gradeability                 | 50 % (27 deg.)                  |  |  |  |  |  |
| Transport height             | 1.94 m                          |  |  |  |  |  |
| Outrigger support dimensions | 3.14 x 3.07 m                   |  |  |  |  |  |
| Max. slope for outriggers    | 21 % (12 deg.)                  |  |  |  |  |  |
| Weight with tracks / tyres   | 1650 kg / 1650 kg               |  |  |  |  |  |
| Power source                 | Honda 13 hp petrol              |  |  |  |  |  |
|                              | 230 V / I I 0 V                 |  |  |  |  |  |
| Drive system: hydraulic      | 4WD                             |  |  |  |  |  |
|                              | Tracks                          |  |  |  |  |  |
| Drive speed max.             | 2.5 km/h                        |  |  |  |  |  |