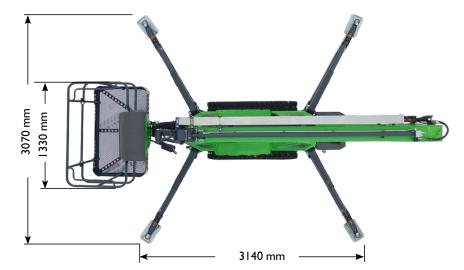

# Easy to operate and service-friendly

|                              | LEGUAN 135 NEO                  |  |  |  |  |  |
|------------------------------|---------------------------------|--|--|--|--|--|
| Max. work cage load          | 250 kg / 2 persons              |  |  |  |  |  |
| Max. working height          | 13.40 m                         |  |  |  |  |  |
| Max. platform height         | II.40 m                         |  |  |  |  |  |
| Max. outreach                | 6.6 m (250 kg) / 7.1 m (120 kg) |  |  |  |  |  |
| Transport length             | 4.55 m                          |  |  |  |  |  |
| Platform dimensions W x L    | 1.33 x 0.75 m                   |  |  |  |  |  |
| Rotation of basket           | 80° (±40°)                      |  |  |  |  |  |
| Slewing                      | 360°                            |  |  |  |  |  |
| Gradeability                 | 50 % (27 deg.)                  |  |  |  |  |  |
| Transport height             | 1.94 m                          |  |  |  |  |  |
| Outrigger support dimensions | 3.14 x 3.07 m                   |  |  |  |  |  |
| Max. slope for outriggers    | 21 % (12 deg.)                  |  |  |  |  |  |
| Weight with tracks / tyres   | 1650 kg / 1650 kg               |  |  |  |  |  |
| Power source                 | Honda 13 hp petrol              |  |  |  |  |  |
|                              | 230 V / I I 0 V                 |  |  |  |  |  |
| Drive system: hydraulic      | 4WD                             |  |  |  |  |  |
|                              | Tracks                          |  |  |  |  |  |
| Drive speed max.             | 2.5 km/h                        |  |  |  |  |  |