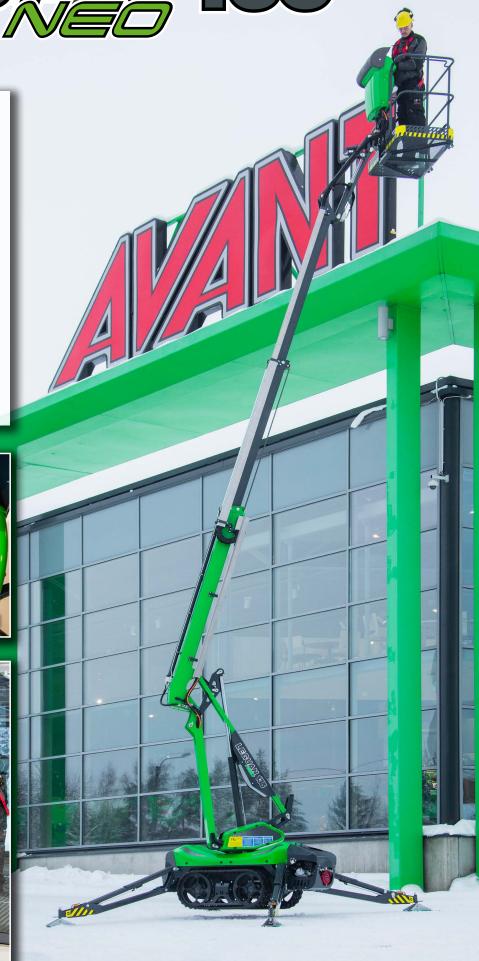

# Easy to operate and service-friendly

|                              | LEGUAN 135 NEO                  |  |  |  |  |  |
|------------------------------|---------------------------------|--|--|--|--|--|
| Max. work cage load          | 250 kg / 2 persons              |  |  |  |  |  |
| Max. working height          | 13.40 m                         |  |  |  |  |  |
| Max. platform height         | II.40 m                         |  |  |  |  |  |
| Max. outreach                | 6.6 m (250 kg) / 7.1 m (120 kg) |  |  |  |  |  |
| Transport length             | 4.55 m                          |  |  |  |  |  |
| Platform dimensions W x L    | 1.33 x 0.75 m                   |  |  |  |  |  |
| Rotation of basket           | 80° (±40°)                      |  |  |  |  |  |
| Slewing                      | 360°                            |  |  |  |  |  |
| Gradeability                 | 50 % (27 deg.)                  |  |  |  |  |  |
| Transport height             | 1.94 m                          |  |  |  |  |  |
| Outrigger support dimensions | 3.14 x 3.07 m                   |  |  |  |  |  |
| Max. slope for outriggers    | 21 % (12 deg.)                  |  |  |  |  |  |
| Weight with tracks / tyres   | 1650 kg / 1650 kg               |  |  |  |  |  |
| Power source                 | Honda 13 hp petrol              |  |  |  |  |  |
|                              | 230 V / I I 0 V                 |  |  |  |  |  |
| Drive system: hydraulic      | 4WD                             |  |  |  |  |  |
|                              | Tracks                          |  |  |  |  |  |
| Drive speed max.             | 2.5 km/h                        |  |  |  |  |  |